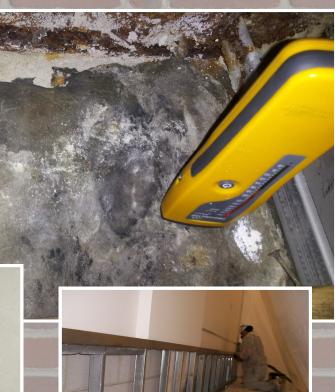

## Mold Investigation at MSP

At the Minneapolis-St. Paul Airport, facility workers discovered suspected mold growth in a wall cavity during routine maintenance.

Field Environmental Consulting confirmed mold growth through testing and quantified impacted building materials.

All work was successfully completed without impacting the day-to-day operations of the client.

Field Environmental Consulting developed a Scope of Work, coordinated subcontractors, supervised the remediation activities, and provided a report confirming the mold was abated.