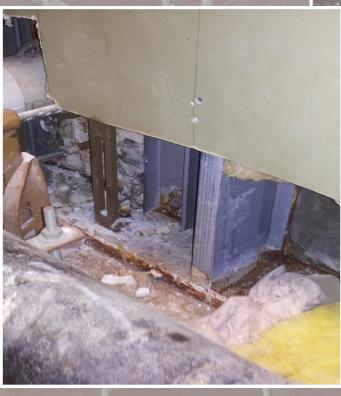

## Mold Investigation at MSP

At the Minneapolis-St. Paul Airport, facility workers discovered suspected mold growth in a wall cavity during routine maintenance.

Field Environmental Consulting confirmed mold growth through testing and quantified impacted building materials.

All work was successfully completed without impacting the day-to-day operations of the client.

Field Environmental Consulting developed a Scope of Work, coordinated subcontractors, supervised the remediation activities, and provided a report confirming the mold was abated.